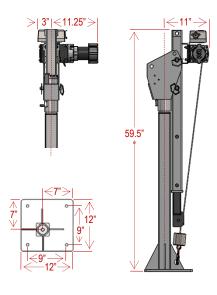

## MODEL: P-2

Lifting Capacity: 2,000 Lbs.

Capacity in Lbs.

- 2,000 Lbs. Maximum Lifting Capacity
- ▶ 6 Position Manually Adjustable Boom (Up to 88" of lifting height)
- ▶ 360° Manual Rotation; rotating upon sealed bearings
- ▶ Positive Rotation Lock: secures the boom at 12 fixed points
- ▶ 12V-DC Powered, up/down, with Dual Internal Braking
- 25' x 7/32" Galvanized Aircraft Cable and Safety Hook
- ▶ 10' Detachable Remote Pendant Control
- Crane is pre-wired, factory tested
- Detailed installation and operating instructions provided
- Durable Powder Coat Finish (Light Grey)
- Crane weight is 218 lbs (Shipping wt: 235 lbs)
- 1-Year Limited Warranty (excluding lifting cable)