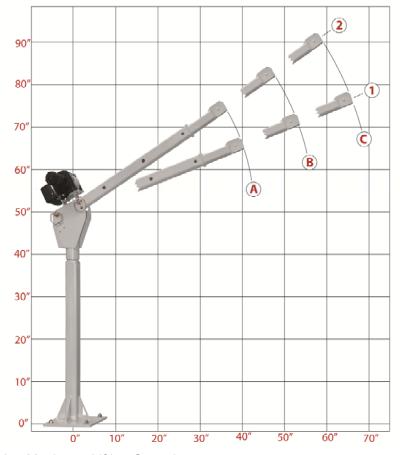

## I OAD CHART

| 20,12 0,1,1,1,   |      |      |      |  |
|------------------|------|------|------|--|
| Boom<br>Position | А    | В    | С    |  |
| 2                | 2000 | 1600 | 1300 |  |
| 1                | 1800 | 1350 | 1000 |  |

Capacity in Lbs.

- 2,000 Lbs. Maximum Lifting Capacity
- ▶ 6 Position Manually Adjustable Boom (Up to 88" of lifting height)
- ▶ 360° Manual Rotation; rotating upon sealed bearings
- ▶ Positive Rotation Lock: secures the boom at 12 fixed points
- ▶ 12V-DC Powered, up/down, with Dual Internal Braking
- 25' x 7/32" Galvanized Aircraft Cable and Safety Hook
- ▶ 10' Detachable Remote Pendant Control
- Crane is pre-wired, factory tested
- Detailed installation and operating instructions provided
- Durable Powder Coat Finish (Light Grey)
- Crane weight is 218 lbs (Shipping wt: 235 lbs)
- 1-Year Limited Warranty (excluding lifting cable)